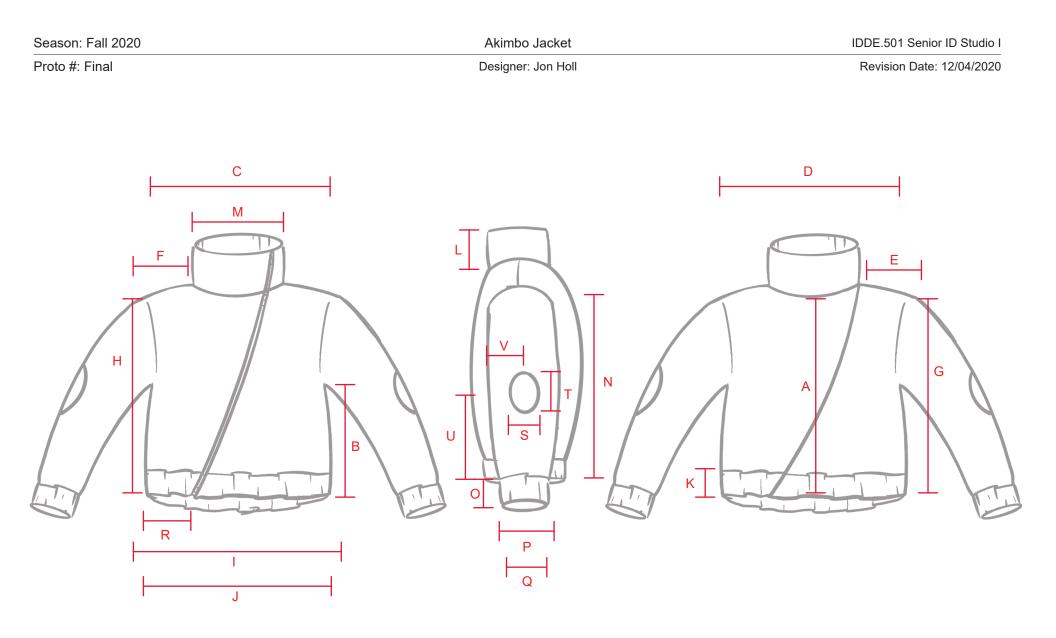

### Measurements

| Code | Measurement                      | Tol (+) | Tol (-) | Size    |
|------|----------------------------------|---------|---------|---------|
| А    | Center Back Length               | .25"    | .25"    | 16.875" |
| В    | Underarm Length                  | .25"    | .25"    | 5.75"   |
| С    | Front Chest Width                | .25"    | .25"    | 18.75"  |
| D    | Blade Chest Width                | .25"    | .25"    | 19.5"   |
| E    | Back Shoulder Length             | .25"    | .25"    | 7.5"    |
| F    | Front Shoulder Length            | .25"    | .25"    | 7"      |
| G    | Back Shoulder Height from Waist  | .25"    | .25"    | 15.5"   |
| Н    | Front Shoulder Height from Waist | .25"    | .25"    | 15.5"   |
| I    | Waist Circumference              | 0       | 0       | 44"     |
| J    | Waist Elastic Circumference      | 0       | 0       | 37"     |
| K    | Bottom Cuff Width                | .5"     | .5"     | 3"      |
| L    | Collar Width                     | .25"    | .25"    | 4"      |
| М    | Collar Circumference             | 0       | 0       | 20.25"  |
| Ν    | Sleeve Length                    | .5"     | .5"     | 21.25"  |
| 0    | Cuff Width                       | .5"     | .5"     | 3"      |
| Р    | Cuff Circumference               | 0       | 0       | 13"     |
| Q    | Cuff Elastic Circumference       | 0       | 0       | 10"     |
| R    | Zipper Placement Right           | .25"    | .25"    | 6.75"   |
| S    | Elbow Patch Width                | .5"     | .5"     | 4"      |
| Т    | Elbow Patch Length               | .5"     | .5"     | 5"      |
| U    | Elbow Patch Placement Height     | .25"    | .25"    | 8"      |
| V    | Elbow Patch Placement Width      | .25"    | .25"    | 4.75"   |