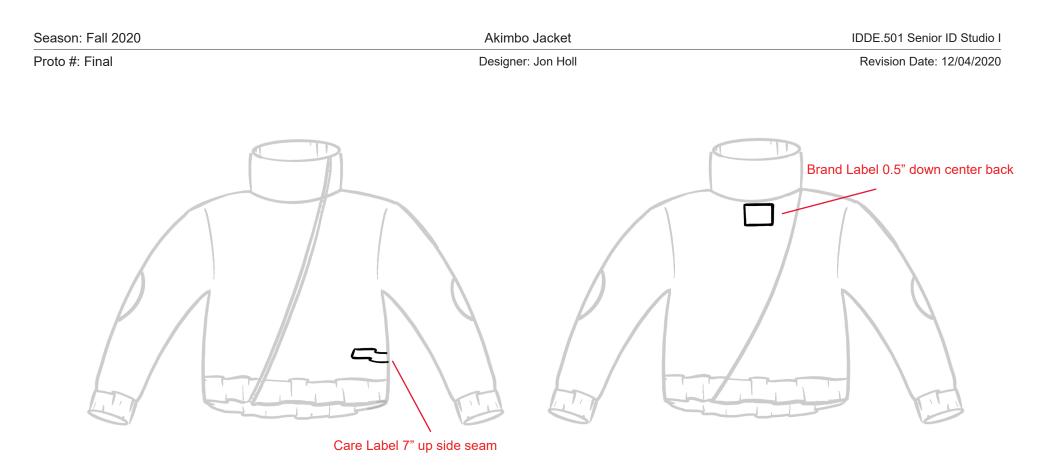

#### **Care Label Information**

Size: 1" x 2.5"

Material: 100% Polyester

Care Instructions: Machine Wash, Gentle Cycle Cool Water, No Bleach. Line Dry or Tumble Dry Low Brand Label Information

Size: 2" x 2"

Material: 100% Polyester

**Construction Instructions: Iron low setting.**