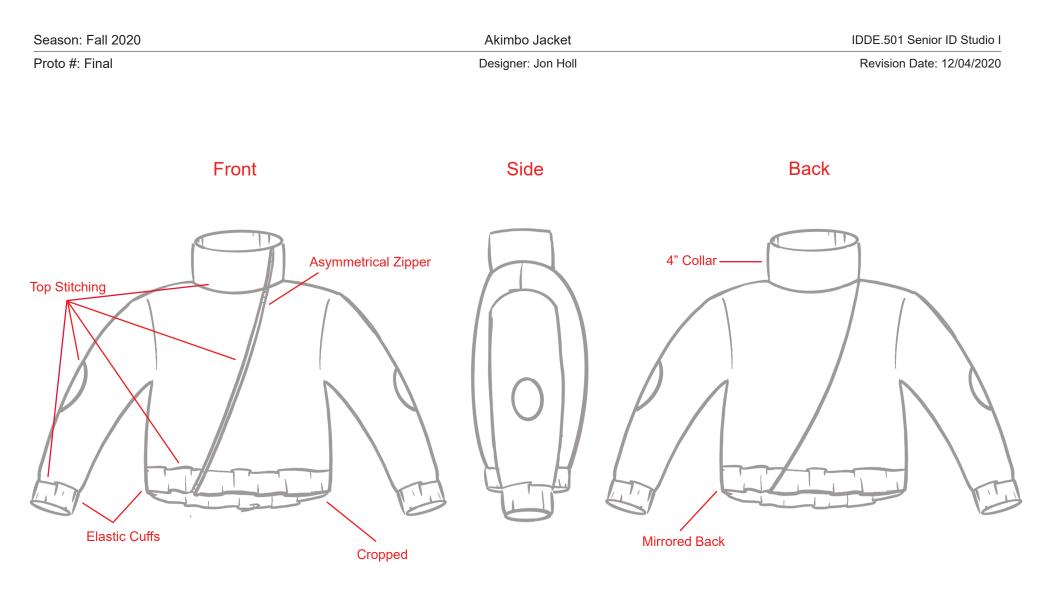

## **Bill of Materials**

| Item/Desc.    | Content                     | Placement                  | Supplier        | Width/Weight/<br>Size | Finish                                     | Qty       |
|---------------|-----------------------------|----------------------------|-----------------|-----------------------|--------------------------------------------|-----------|
| Purple Fabric | 100% Nylon                  | Outer 1/2                  | Seattle Fabrics | 56" Wide              | DWR, Micro Porous<br>Waterproof Breathable | 1.5 Yards |
| Navy Fabric   | 100% Nylon                  | Outer 1/2                  | Seattle Fabrics | 56" Wide              | DWR, Micro Porous<br>Waterproof Breathable | 1.5 Yards |
| Yellow Fabric | 100% Nylon                  | Cuff & Collar              | Seattle Fabrics | 56" Wide              | DWR, Micro Porous<br>Waterproof Breathable | 1 Yard    |
| Orange Fabric | 100% Nylon                  | Elbow patches              | Seattle Fabrics | 56" Wide              | DWR, Micro Porous<br>Waterproof Breathable | 1/4 Yard  |
| Black Fabric  | 100% Polyester              | Inner lining               | JOANNE Fabrics  | 60" Wide              | N/A                                        | 3 Yards   |
| Purple Thread | 100% Polyester              | Outer fabric               | Coats&Clark     | 250 Yards             | DTM                                        | 30 Yards  |
| Orange Thread | 100% Polyester              | Elbow Patches              | Coats&Clark     | 250 Yards             | DTM                                        | 2 Yards   |
| Yellow Thread | 100% Polyester              | Cuff &* Collar             | Coats&Clark     | 250 Yards             | DTM                                        | 5 Yards   |
| Black Thread  | 100% Polyester              | Lining fabric              | Coats&Clark     | 250 Yards             | DTM                                        | 10 Yards  |
| Zipper        | Plastic                     | Front diagonal             | Coats&Clark     | 21" Length            | Navy                                       | 1         |
| Elastic       | 75% Polyester<br>25% Rubber | Sleeves and Bottom<br>Cuff | COTOWIN         | 2.5" Width            | Black                                      | 1.5 Yards |
| Fill          | 100% Polyester              | Collar                     | JOANNE Fabrics  | 36" Wide              | N/A                                        | 1/2 Yard  |