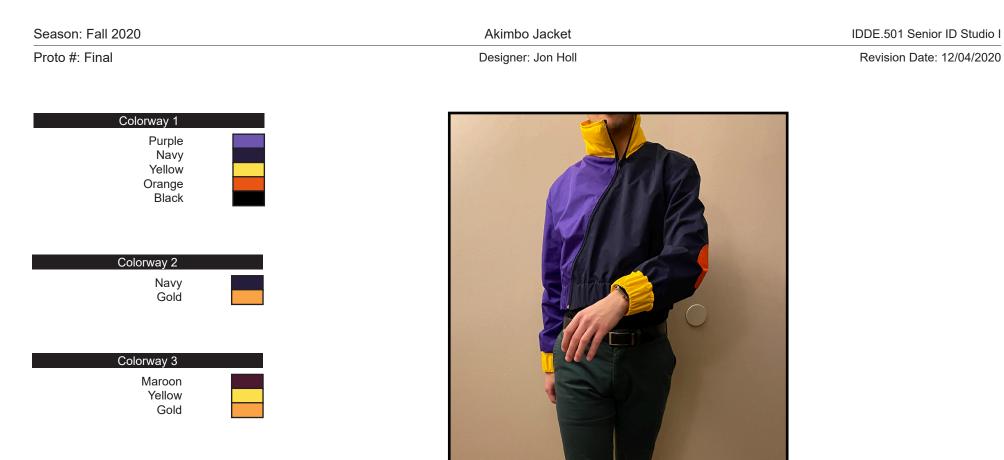

# **Colorway Summary**

| 1Purple/NavyYellowOrangeBlackNavyDTM2NavyNavyNavyGoldCreamDTM3MaroonMaroonYellowGoldCreamDTM | Colorway | Outer Fabric | Cuff/Collar Fabric | Elbow Patch | Lining Fabric | Zippers | Thread |
|----------------------------------------------------------------------------------------------|----------|--------------|--------------------|-------------|---------------|---------|--------|
| 3 Maroon Maroon Yellow Gold Cream DTM                                                        | 1        | Purple/Navy  | Yellow             | Orange      | Black         | Navy    | DTM    |
|                                                                                              | 2        | Navy         | Navy               | Navy        | Gold          | Cream   | DTM    |
|                                                                                              | 3        | Maroon       | Maroon             | Yellow      | Gold          | Cream   |        |